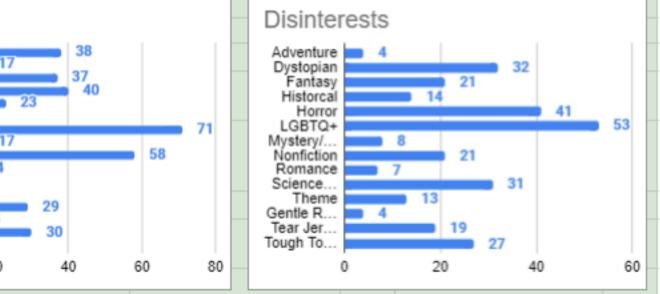

**STATS** (backend)

- Imported info from Google Forms
- Isn't shown to anyone
- Doesn't impact buying

| Adult       |                |                 |                        |        |                              |         |
|-------------|----------------|-----------------|------------------------|--------|------------------------------|---------|
| Age         | Responses      | Genres - Inter  | ested                  |        | Genres - NOT Interested      |         |
| 18-29       | 8              | Adventure       |                        | 38     | Adventure                    | 4       |
| 30-39       | 42             | Dystopian       |                        | 17     | Dystopian                    | 32      |
| 40-49       | 22             | Fantasy         |                        | 37     | Fantasy                      | 21      |
| 50-59       | 13             | Historcal       |                        | 40     | Historcal                    | 14      |
| 60-69       | 11             | Horror          |                        | 23     | Horror                       | 41      |
| 70-79       | 1              | LGBTQ+          |                        | 9      | LGBTQ+                       | 53      |
| 80-89       | 1              | Mystery/Thrille | r                      | 71     | Mystery/Thriller             | 8       |
| 90-100      | 0              | Nonfiction      |                        | 17     | Nonfiction                   | 21      |
| TOTAL       | 98             | Romance         |                        | 58     | Romance                      | 7       |
| Ago         |                | Science Fiction | ı                      | 14     | Science Fiction              | 31      |
| Age         | 40.00          | Theme           |                        | 9      | Theme                        | 13      |
| 60-69       | 18-29<br>8.2%  | Gentle Reads    |                        | 12     | Gentle Reads                 | 4       |
| 50-59       |                | Tear Jerkers    |                        | 29     | Tear Jerkers                 | 19      |
| 13.3%       |                | Tough Topics/S  |                        | 13     | Tough Topics/Social Issues   | 27      |
|             | 30-39<br>42.9% | Young adult (Y  | A)                     | 30     | Young adult (YA)             | 4       |
| 40-49       |                |                 |                        |        | Drinking Drugs & Smoking     | 20      |
| 22.4%       |                |                 |                        |        | Language                     | 13      |
|             |                |                 |                        |        | Violence & Scariness         | 19      |
| Interests   |                |                 | Disinte                | rests  |                              |         |
| Adventure   | 38             | 1 1             | Adventure              |        |                              |         |
| Fantasy     | 37             |                 | Dystopian<br>Fantasy   |        | 21 32                        |         |
| Horror      | 23             |                 | Historcal<br>Horror    |        | 41                           |         |
| Mystery/    | 7              | 71              | LGBTQ+                 |        | ē.                           | 53      |
| Romance     | 7              | 58              | Mystery/<br>Nonfiction |        | 21                           |         |
| Theme 9     |                |                 | Romance<br>Science     |        | 31                           |         |
| Tear Jerk   | 29             |                 | Theme<br>Gentle R      | 4      | <b>1</b> 3                   |         |
| Young ad 13 | 30             |                 | Tear Jer<br>Tough To   |        | 19 27                        |         |
| 0 20        | 40             | 60 80           |                        | 0      | 20 40                        | 60      |
|             |                | Gentle Reads    | removed and            | replac | ed with sepereate not intere | sted in |
| Comments    |                | Comments        |                        |        | Comments                     |         |
|             |                |                 |                        |        | The webpage would not le     | t me    |