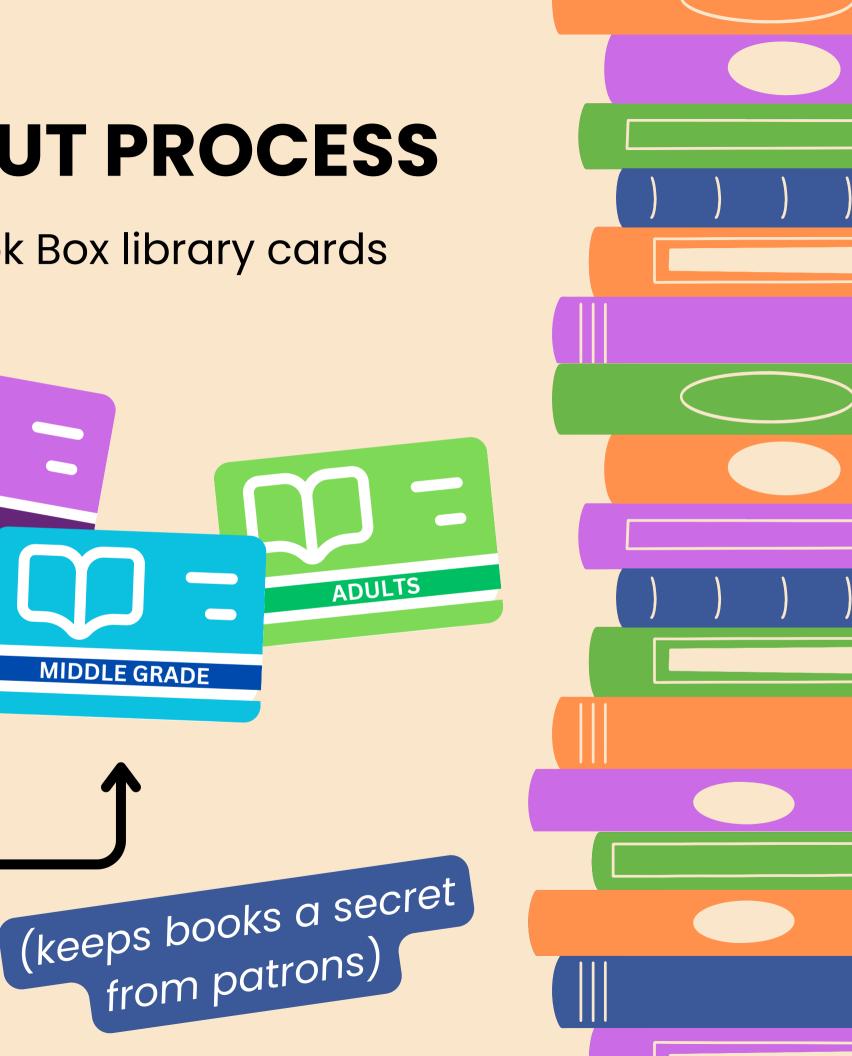

## **CHECKOUT** PROCESS

Used Excel Sheet for easy documentation of our records

Scan to see a blank copy

| May Middle (       | Grade                                                                                                                                                |    |                                                                                                                                                                            |                        |                                                                                                          |    |  |
|--------------------|------------------------------------------------------------------------------------------------------------------------------------------------------|----|----------------------------------------------------------------------------------------------------------------------------------------------------------------------------|------------------------|----------------------------------------------------------------------------------------------------------|----|--|
| Box #              | Box 9                                                                                                                                                |    | Box 10                                                                                                                                                                     |                        | Box A                                                                                                    |    |  |
| Patron             |                                                                                                                                                      |    |                                                                                                                                                                            |                        |                                                                                                          |    |  |
| Barcode            |                                                                                                                                                      |    |                                                                                                                                                                            |                        |                                                                                                          |    |  |
| Email              |                                                                                                                                                      |    |                                                                                                                                                                            |                        |                                                                                                          |    |  |
| Stamped Books      | >                                                                                                                                                    |    | X                                                                                                                                                                          |                        | X                                                                                                        |    |  |
| Stamped Lids       |                                                                                                                                                      |    | >                                                                                                                                                                          |                        | <b>V</b>                                                                                                 |    |  |
|                    | 12210372                                                                                                                                             |    | 12188621                                                                                                                                                                   |                        | 12178907                                                                                                 |    |  |
| Book #1            | I Survived:<br>Battle of D-Day,<br>1944 GN                                                                                                           | 10 | Magic Tree<br>House #26<br>Balto                                                                                                                                           | 10                     | CYOA: Global<br>Blackout                                                                                 | 10 |  |
|                    | 12184657                                                                                                                                             |    | 12158983                                                                                                                                                                   |                        | 12206781                                                                                                 |    |  |
| Book #2            | CYOA: Perseus<br>the Hero                                                                                                                            | 10 | CYOA: Robot<br>Cuckoo-Banan<br>as!                                                                                                                                         | 10                     | The 13-story<br>Treehouse                                                                                | 10 |  |
|                    | 12204852                                                                                                                                             |    | 12200944                                                                                                                                                                   |                        | 12204011                                                                                                 |    |  |
| Book #3            | Stinetinglers                                                                                                                                        | 10 | Princess Evie<br>#2: Unicorn<br>Riding Camp                                                                                                                                | 10                     | Rising<br>Troublemaker                                                                                   | 10 |  |
| Bonus Material     | Stress Ball                                                                                                                                          | 40 | Stress Ball                                                                                                                                                                | 10                     | Stress Ball                                                                                              | 10 |  |
| Treat (Sweet)      | Butterfinger                                                                                                                                         | 10 | Rice Krispy                                                                                                                                                                | 10                     | Sour Patch Kid                                                                                           | 10 |  |
| Treat (Salty)      | Pringles-SC                                                                                                                                          | 10 | Pringles-Chz                                                                                                                                                               | 10                     | Pringles-Og                                                                                              | 10 |  |
| Comment Card       | Y                                                                                                                                                    |    | >                                                                                                                                                                          |                        | >                                                                                                        |    |  |
| Patron<br>Comments | "Perfect thing for a<br>road trip. Lept all my<br>kids very happy the<br>whole trip! He loves<br>the choose your own<br>adventure books so<br>much!" |    | "These book box<br>make reading for<br>daughter exciting<br>Her reading leve<br>has gone up alor<br>a full grade level<br>since we started<br>gettin these ever<br>month." | r my<br>g!<br>I<br>nst | "Great books. He<br>seen the note and<br>thought it was great!<br>That's so cool you<br>met the author!" |    |  |

#### **CHECKOUT PROCESS**

Boxes are given barcodes