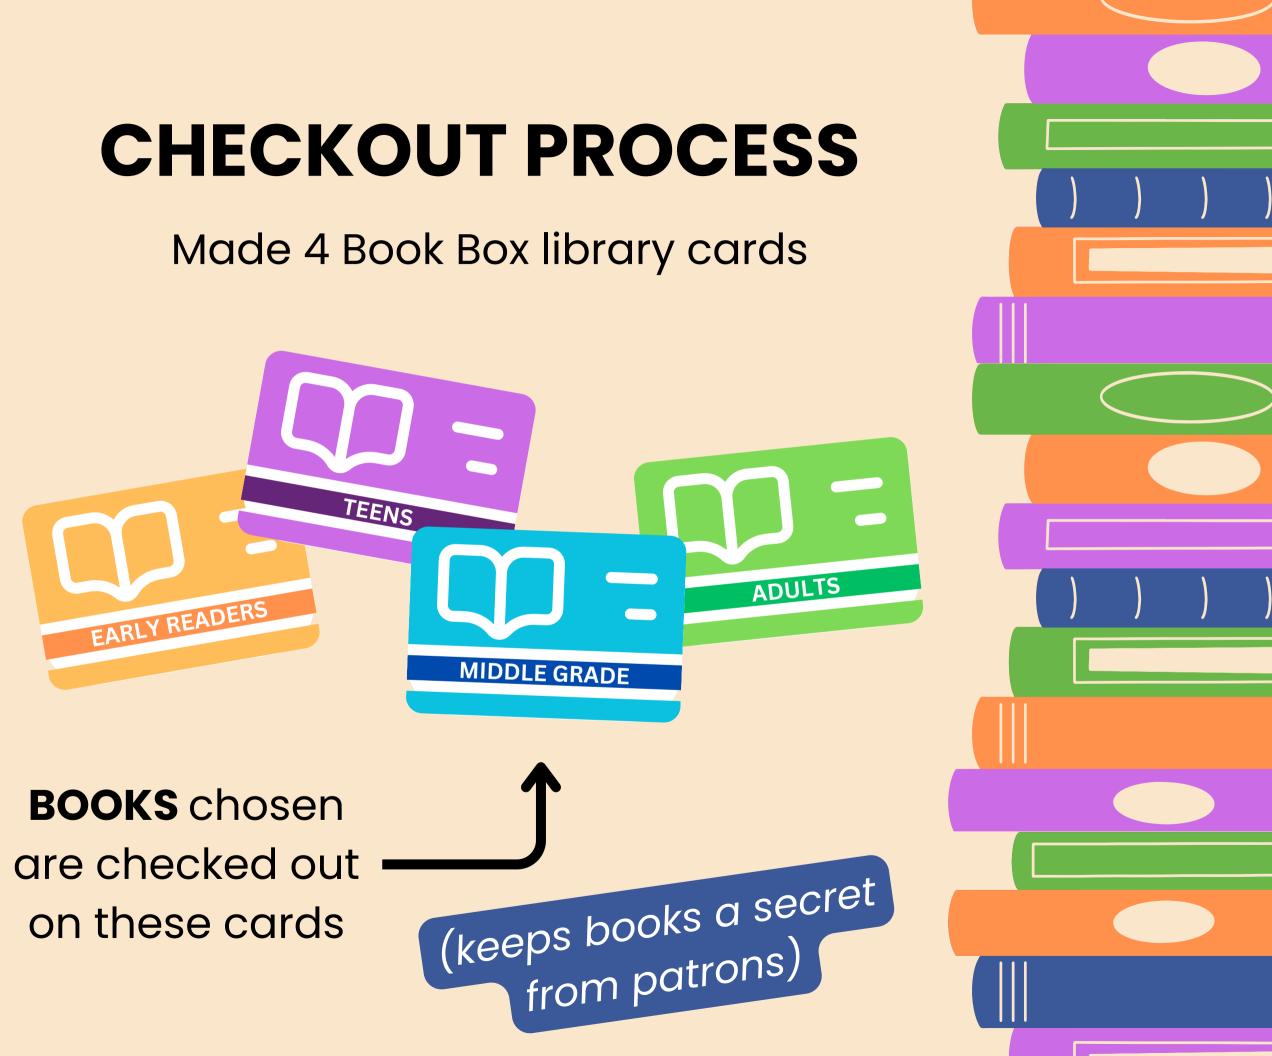

## **CHECKOUT** PROCESS

Used Excel Sheet for easy documentation of our records

Scan to see a blank copy

| May Middle (       | Grade                                                                                                                                                |    |                                                                                                                                                                            |                        |                                                                                                          |    |  |
|--------------------|------------------------------------------------------------------------------------------------------------------------------------------------------|----|----------------------------------------------------------------------------------------------------------------------------------------------------------------------------|------------------------|----------------------------------------------------------------------------------------------------------|----|--|
| Box #              | Box 9                                                                                                                                                |    | Box 10                                                                                                                                                                     |                        | Box A                                                                                                    |    |  |
| Patron             |                                                                                                                                                      |    |                                                                                                                                                                            |                        |                                                                                                          |    |  |
| Barcode            |                                                                                                                                                      |    |                                                                                                                                                                            |                        |                                                                                                          |    |  |
| Email              |                                                                                                                                                      |    |                                                                                                                                                                            |                        |                                                                                                          |    |  |
| Stamped Books      | >                                                                                                                                                    |    | X                                                                                                                                                                          |                        | X                                                                                                        |    |  |
| Stamped Lids       |                                                                                                                                                      |    | >                                                                                                                                                                          |                        | <b>V</b>                                                                                                 |    |  |
|                    | 12210372                                                                                                                                             |    | 12188621                                                                                                                                                                   |                        | 12178907                                                                                                 |    |  |
| Book #1            | I Survived:<br>Battle of D-Day,<br>1944 GN                                                                                                           | 10 | Magic Tree<br>House #26<br>Balto                                                                                                                                           | 10                     | CYOA: Global<br>Blackout                                                                                 | 10 |  |
|                    | 12184657                                                                                                                                             |    | 12158983                                                                                                                                                                   |                        | 12206781                                                                                                 |    |  |
| Book #2            | CYOA: Perseus<br>the Hero                                                                                                                            | 10 | CYOA: Robot<br>Cuckoo-Banan<br>as!                                                                                                                                         | 10                     | The 13-story<br>Treehouse                                                                                | 10 |  |
|                    | 12204852                                                                                                                                             |    | 12200944                                                                                                                                                                   |                        | 12204011                                                                                                 |    |  |
| Book #3            | Stinetinglers                                                                                                                                        | 10 | Princess Evie<br>#2: Unicorn<br>Riding Camp                                                                                                                                | 10                     | Rising<br>Troublemaker                                                                                   | 10 |  |
| Bonus Material     | Stress Ball                                                                                                                                          | 40 | Stress Ball                                                                                                                                                                | 10                     | Stress Ball                                                                                              | 10 |  |
| Treat (Sweet)      | Butterfinger                                                                                                                                         | 10 | Rice Krispy                                                                                                                                                                | 10                     | Sour Patch Kid                                                                                           | 10 |  |
| Treat (Salty)      | Pringles-SC                                                                                                                                          | 10 | Pringles-Chz                                                                                                                                                               | 10                     | Pringles-Og                                                                                              | 10 |  |
| Comment Card       | Y                                                                                                                                                    |    | >                                                                                                                                                                          |                        | >                                                                                                        |    |  |
| Patron<br>Comments | "Perfect thing for a<br>road trip. Lept all my<br>kids very happy the<br>whole trip! He loves<br>the choose your own<br>adventure books so<br>much!" |    | "These book box<br>make reading for<br>daughter exciting<br>Her reading leve<br>has gone up alor<br>a full grade level<br>since we started<br>gettin these ever<br>month." | r my<br>g!<br>I<br>nst | "Great books. He<br>seen the note and<br>thought it was great!<br>That's so cool you<br>met the author!" |    |  |

#### **CHECKOUT PROCESS**

Boxes are given barcodes