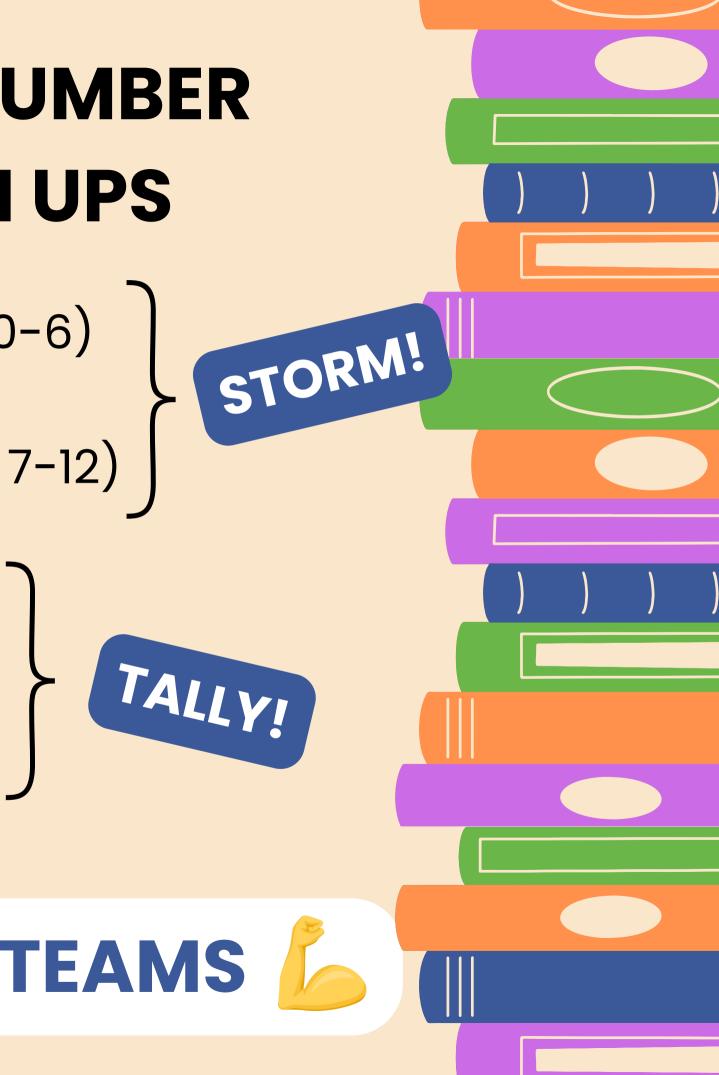

# LIMITED NUMBER OF SIGN UPS

- Early Reader (ages 0-6)
  15 max
- Middle Grade (ages 7-12)
  0 max
- **Teens** (ages 13-17) ~ 10 max
- Adults (ages 18+)
  0 15 max

5 extra boxes/age group for wiggle room

# LIMITED NUMBER OF SIGN UPS

- Early Reader (ages 0-6) 0 15 max
- Middle Grade (ages 7-12)
  0 10 max
- Teens (ages 13-17)
  0 10 max
- Adults (ages 18+)
  15 max