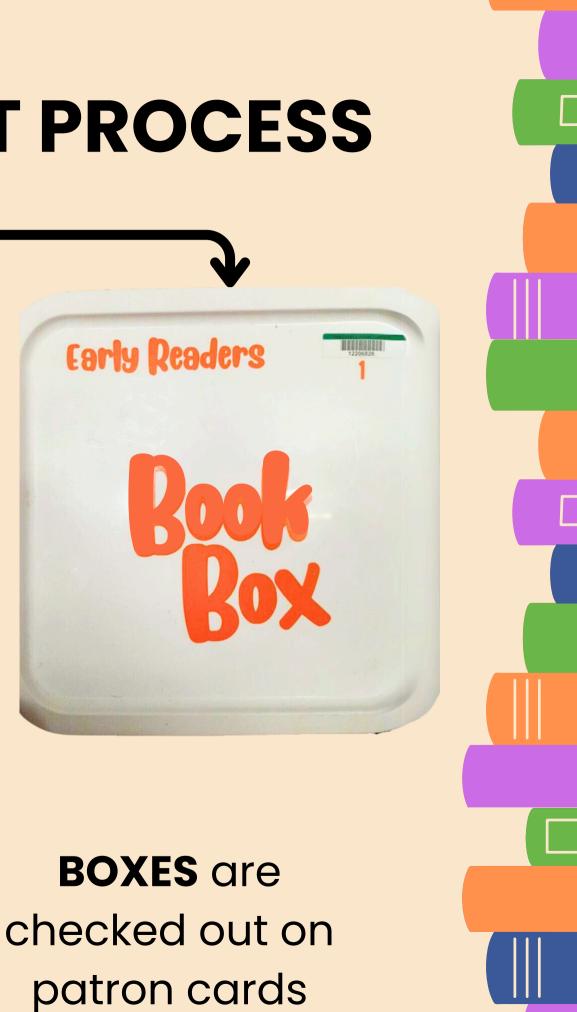

## **CHECKOUT** PROCESS

Used Excel Sheet for easy documentation of our records

Scan to see a blank copy

| May Middle (       | Grade                                                                                                                                                |    |                                                                                                                                                                            |                        |                                                                                                          |    |  |
|--------------------|------------------------------------------------------------------------------------------------------------------------------------------------------|----|----------------------------------------------------------------------------------------------------------------------------------------------------------------------------|------------------------|----------------------------------------------------------------------------------------------------------|----|--|
| Box #              | Box 9                                                                                                                                                |    | Box 10                                                                                                                                                                     |                        | Box A                                                                                                    |    |  |
| Patron             |                                                                                                                                                      |    |                                                                                                                                                                            |                        |                                                                                                          |    |  |
| Barcode            |                                                                                                                                                      |    |                                                                                                                                                                            |                        |                                                                                                          |    |  |
| Email              |                                                                                                                                                      |    |                                                                                                                                                                            |                        |                                                                                                          |    |  |
| Stamped Books      | >                                                                                                                                                    |    | X                                                                                                                                                                          |                        | X                                                                                                        |    |  |
| Stamped Lids       |                                                                                                                                                      |    | >                                                                                                                                                                          |                        | <b>V</b>                                                                                                 |    |  |
|                    | 12210372                                                                                                                                             |    | 12188621                                                                                                                                                                   |                        | 12178907                                                                                                 |    |  |
| Book #1            | I Survived:<br>Battle of D-Day,<br>1944 GN                                                                                                           | 10 | Magic Tree<br>House #26<br>Balto                                                                                                                                           | 10                     | CYOA: Global<br>Blackout                                                                                 | 10 |  |
|                    | 12184657                                                                                                                                             |    | 12158983                                                                                                                                                                   |                        | 12206781                                                                                                 |    |  |
| Book #2            | CYOA: Perseus<br>the Hero                                                                                                                            | 10 | CYOA: Robot<br>Cuckoo-Banan<br>as!                                                                                                                                         | 10                     | The 13-story<br>Treehouse                                                                                | 10 |  |
|                    | 12204852                                                                                                                                             |    | 12200944                                                                                                                                                                   |                        | 12204011                                                                                                 |    |  |
| Book #3            | Stinetinglers                                                                                                                                        | 10 | Princess Evie<br>#2: Unicorn<br>Riding Camp                                                                                                                                | 10                     | Rising<br>Troublemaker                                                                                   | 10 |  |
| Bonus Material     | Stress Ball                                                                                                                                          | 40 | Stress Ball                                                                                                                                                                | 10                     | Stress Ball                                                                                              | 10 |  |
| Treat (Sweet)      | Butterfinger                                                                                                                                         | 10 | Rice Krispy                                                                                                                                                                | 10                     | Sour Patch Kid                                                                                           | 10 |  |
| Treat (Salty)      | Pringles-SC                                                                                                                                          | 10 | Pringles-Chz                                                                                                                                                               | 10                     | Pringles-Og                                                                                              | 10 |  |
| Comment Card       | Y                                                                                                                                                    |    | >                                                                                                                                                                          |                        | >                                                                                                        |    |  |
| Patron<br>Comments | "Perfect thing for a<br>road trip. Lept all my<br>kids very happy the<br>whole trip! He loves<br>the choose your own<br>adventure books so<br>much!" |    | "These book box<br>make reading for<br>daughter exciting<br>Her reading leve<br>has gone up alor<br>a full grade level<br>since we started<br>gettin these ever<br>month." | r my<br>g!<br>I<br>nst | "Great books. He<br>seen the note and<br>thought it was great!<br>That's so cool you<br>met the author!" |    |  |

#### **CHECKOUT PROCESS**

Boxes are given barcodes