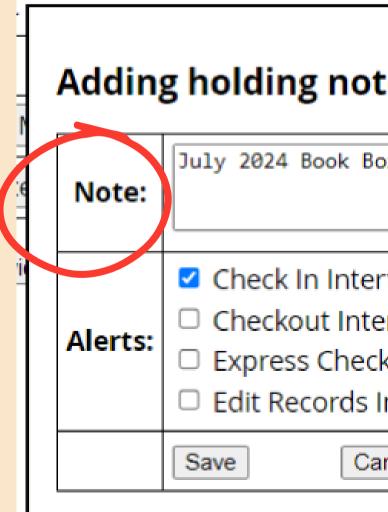

## **CHECKOUT PROCESS**

For books not returned by due date: Move books from the BOOK BOX account to the PATRON account

- Add a note in item

| :e:                              |  |
|----------------------------------|--|
| x                                |  |
| face<br>erface<br>kout Interface |  |
| nterface<br>ncel                 |  |